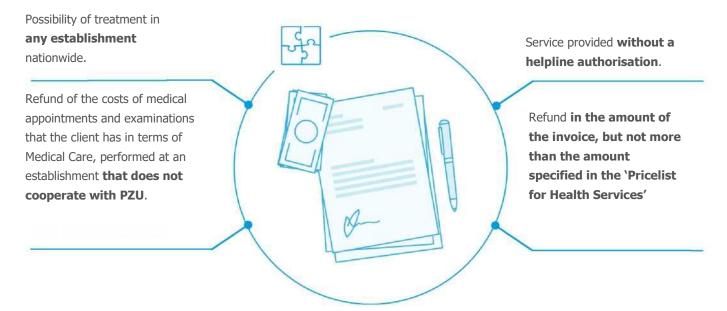

#### Refund

We will refund the cost of examinations or appointments provided at any medical establishments (outside the PZU ZDROWIE network).

## Refund

We will refund the cost of examinations or medical appointments made at any medical establishment.

#### How does it work?

**Step 1:** The employee who requests a refund will provide the PZU with the following documents:

• an invoice containing the name and surname, the number of health services of a given type provided, the price of each health service, the date on which the medical service was provided,

an application form (to be downloaded from pzu.pl website: pzu.pl),

• a copy of the medical referral or a certificate of referral for examinations: ultrasound, X-ray, EMG, EEG, hormones, magnetic resonance imaging, computed tomography, biopsy, endoscopic examinations, ECG, cardiac echo, allergy tests, medical rehabilitation, audiometry, densitometry, urography, physical therapy, kinesitherapy.

**Step 2:** The employee submits documents in the form of a scan to: zwroty\_refundacje@pzu.pl, by registered mail or in another form holding a proof of posting (e.g. courier service) to the address: 18A Postępu Street, 02-676 Warsaw with the note `Refund'.